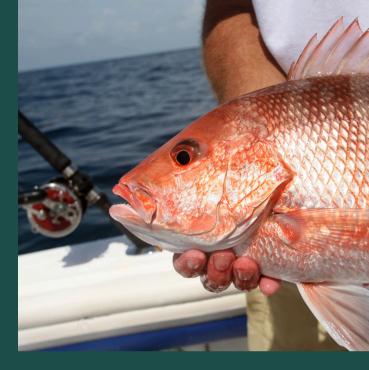

## **Full Day Trip Time:** 8:00 am – 3:00 pm

**Includes:** Licensed guide, park fees, snacks, water, fishing gear, and taxes. Packed lunch provided.

Reef Fishing Tour

Experience the vibrant marine life of the Mesoamerican Reef, spanning Belize's entire coastline. This national treasure hosts diverse species, from snappers and barracuda to grouper, wahoo, and even turtles and rays. Inside the reef, you'll find snapper, jacks, and kingfish, while the outer reef offers larger catches and more variety. Choose your fishing style—whether with poppers, crank baits, live sardines, or vertical jigging—and enjoy the abundant, action-packed waters of Belize's Southern Reef.